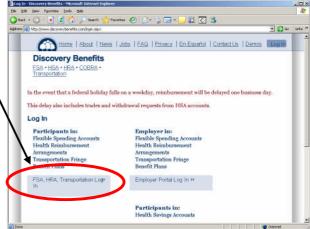

#### STEP 1 - Log In

- Locate the "Account Log In" option
- Click on the "FSA, HRA, Transportation Log In' button on the next screen