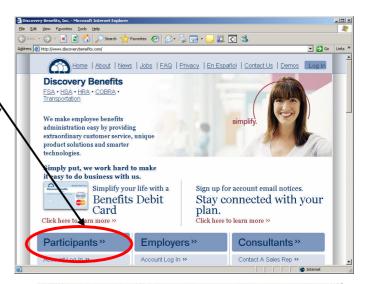

#### STEP 1 - Log In

- Locate the "Account Log In" option
- Click on the "FSA, HRA, Transportation Log In' button on the next screen